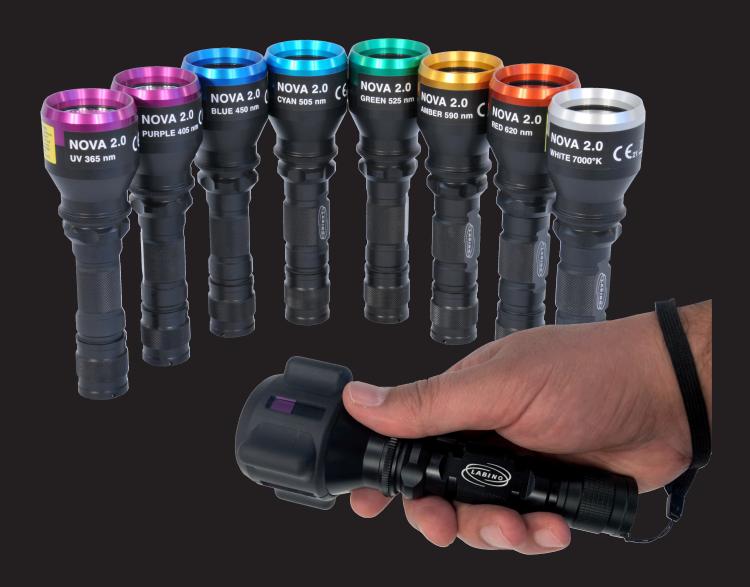

#### **Article Number L1100**

- 8 lamps (1 UV-365nm, 1 Purple-405nm, 1 Blue-450nm,
- 1 Cyan-505nm, 1 Green-525nm, 1 Amber-590nm,
- 1 Red-620 and White Light)
- 3 contrast goggles (red, orange, yellow)
- 1 UV protective goggles
- 1 tripod
- 2 battery charging docks
- 1 car charger
- 8 batteries inside and 2 extra
- 1 carrying case to fit all eight lamps
- Forensic camera filter kit