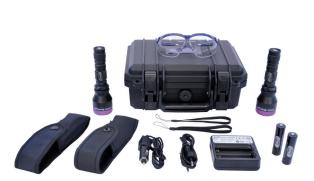

#### OPTION 2: Nova Crime Kit 2 Lights Article Number L1311

- 2 colored lamps of your choice
- 1 contrast goggles of your choice
- 1 battery charging dock
- 1 car charger
- 2 batteries inside and 2 extra
- 2 belt holsters
- 1 carrying case