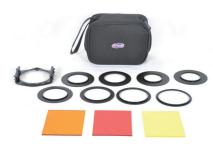

### Included in forensic camera filter kit:

- 3 Filters (Red, Orange and Yellow) sized 100 x 84 mm (3.9 x 3.3 inch) each
- 1 filter frame
- 1 carrying case
- 8 camera adaptors (Ø 49 mm, Ø 52 mm, Ø 55 mm, Ø 58 mm, Ø 62 mm, Ø 67 mm, Ø 72 mm, Ø 77 mm).