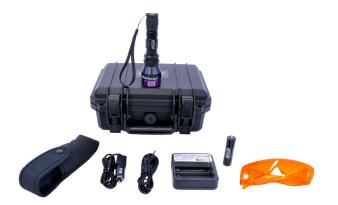

#### OPTION 3: Nova Crime Kit 1 Light Article Number L1300

- 1 colored lamp of your choice
- 1 contrast goggles of your choice
- 1 belt holster
- 1 battery charging dock
- 1 car charger
- 1 battery inside and 1 extra
- 1 carrying case