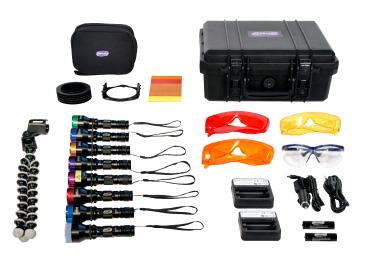

## OPTION 1: FULL NOVA CRIME KIT

#### **Article Number L1100**

- 8 lamps (1 UV-365nm, 1 Purple-405nm, 1 Blue-450nm,
- 1 Cyan-505nm, 1 Green-525nm, 1 Amber-590nm,
- 1 Red-620 and White Light)
- 3 contrast goggles (red, orange, yellow)
- 1 UV protective goggles
- 1 tripod
- 2 battery charging docks
- 1 car charger
- 8 batteries inside and 2 extra
- 1 carrying case to fit all eight lamps
- Forensic camera filter kit

### Included in forensic camera filter kit:

- 3 Filters (Red, Orange and Yellow) sized 100 x 84 mm (3.9 x 3.3 inch) each
- 1 filter frame
- 1 carrying case
- 8 camera adaptors (Ø 49 mm, Ø 52 mm, Ø 55 mm, Ø 58 mm, Ø 62 mm, Ø 67 mm, Ø 72 mm, Ø 77 mm).