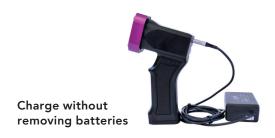

de and 2 extra, 1 carrying case, 1 forensic camera filter kit



OPTION 3: MB Aris Amber (Article Number L116)

1 MB Aris Amber, 1 red goggles, 1 charging PSU,

1 battery charging dock, 1 car charger, 2 batteries inside and 2 extra, 1 carrying case, 1 forensic camera filter kit



Powered by two Li-ion batteries



## OPTION 4: MB Aris Blue (Article Number L114) 1 MB Aris Blue, 1 yellow goggles, 1 charging PSU, 1 battery charging dock, 1 car charger, 2 batteries inside and 2 extra, 1 carrying case, 1 forensic camera filter kit



### Included in forensic camera filter kit:

3 Filters (Red, Orange and Yellow) sized  $100 \times 84 \text{ mm}$  (3.9 x 3.3 inch) each, 1 filter frame, 1 carrying case, 8 camera adaptors (Ø 49 mm, Ø 52 mm, Ø 55 mm, Ø 58 mm, Ø 62 mm, Ø 67 mm, Ø 72 mm, Ø 77 mm).