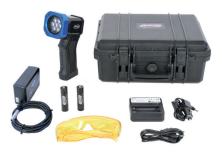

### OPTION 2: MB Aris Green (Article Number L115) 1 MB Aris Green, 1 orange goggles, 1 charging PSU, 1 battery charging dock, 1 car charger, 2 batteries inside and 2 extra, 1 carrying case, 1 forensic camera filter kit

OPTION 3: MB Aris Amber (Article Number L116)

1 MB Aris Amber, 1 red goggles, 1 charging PSU,

1 battery charging dock, 1 car charger, 2 batteries inside and 2 extra, 1 carrying case, 1 forensic camera filter kit

## OPTION 4: MB Aris Blue (Article Number L114) 1 MB Aris Blue, 1 yellow goggles, 1 charging PSU, 1 battery charging dock, 1 car charger, 2 batteries inside and 2 extra, 1 carrying case, 1 forensic camera filter kit