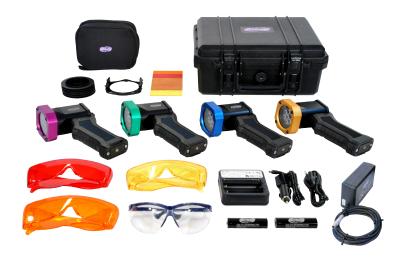

### OPTION 1: FULL MB ARIS CRIME KIT Article Number L117

- 4 lamps (1 UV-365nm, 1 Green-530nm,
- 1 Blue-455nm, 1 Amber-590nm)
- 3 contrast goggles (red, orange, yellow)
- 1 UV protective goggles
- 1 charging PSU
- 1 battery charging dock
- 1 car charger
- 8 batteries inside and 2 extra
- 1 carrying case to fit all four lamps
- Forensic camera filter kit

### Included in forensic camera filter kit:

3 Filters (Red, Orange and Yellow) sized  $100 \times 84 \text{ mm}$  (3.9 x 3.3 inch) each, 1 filter frame, 1 carrying case, 8 camera adaptors (Ø 49 mm, Ø 52 mm, Ø 55 mm, Ø 58 mm, Ø 62 mm, Ø 67 mm, Ø 72 mm, Ø 77 mm).