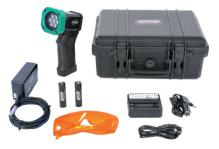

### OPTION 2: MB Aris Green (Article Number L115) 1 MB Aris Green, 1 orange goggles, 1 charging PSU, 1 battery charging dock, 1 car charger, 2 batteries inside and 2 extra, 1 carrying case, 1 forensic camera filter kit

OPTION 3: MB Aris Amber (Article Number L116)

1 MB Aris Amber, 1 red goggles, 1 charging PSU,

1 battery charging dock, 1 car charger, 2 batteries inside and 2 extra, 1 carrying case, 1 forensic camera filter kit

## OPTION 4: MB Aris Blue (Article Number L114) 1 MB Aris Blue, 1 yellow goggles, 1 charging PSU, 1 battery charging dock, 1 car charger, 2 batteries inside and 2 extra, 1 carrying case, 1 forensic camera filter kit