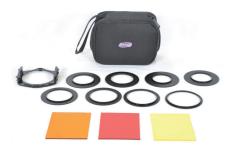

### Included in forensic camera filter kit:

3 Filters (Red, Orange and Yellow) sized  $100 \times 84 \text{ mm}$  (3.9 x 3.3 inch) each, 1 filter frame, 1 carrying case, 8 camera adaptors (Ø 49 mm, Ø 52 mm, Ø 55 mm, Ø 58 mm, Ø 62 mm, Ø 67 mm, Ø 72 mm, Ø 77 mm).