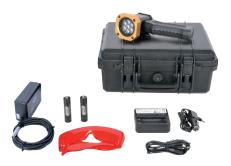

### OPTION 1: FULL MB ARIS CRIME KIT Article Number L117

- 4 lamps (1 UV-365nm, 1 Green-530nm,
- 1 Blue-455nm, 1 Amber-590nm)
- 3 contrast goggles (red, orange, yellow)
- 1 UV protective goggles
- 1 charging PSU
- 1 battery charging dock
- 1 car charger
- 8 batteries inside and 2 extra
- 1 carrying case to fit all four lamps
- Forensic camera filter kit