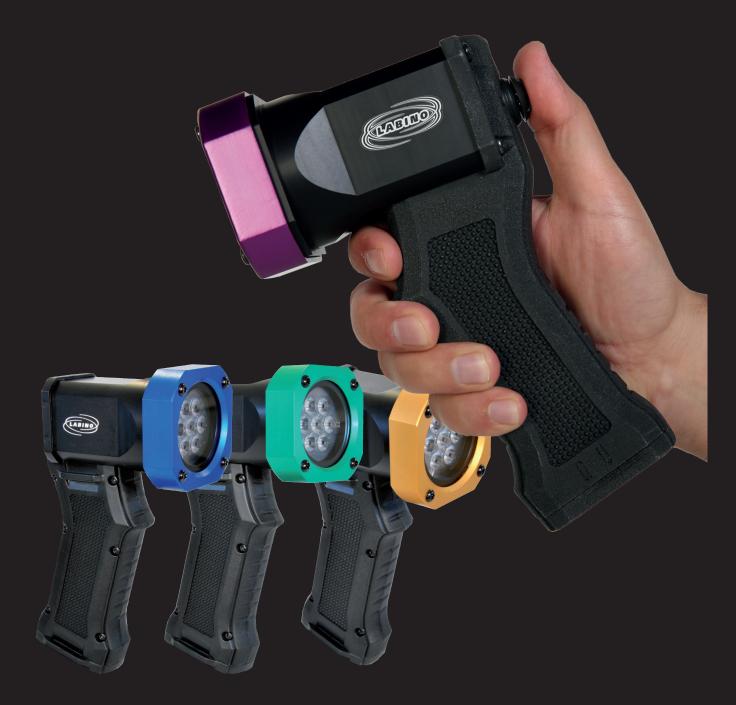

### OPTION 1: FULL MB ARIS CRIME KIT Article Number L117

- 4 lamps (1 UV-365nm, 1 Green-530nm,
- 1 Blue-455nm, 1 Amber-590nm)
- 3 contrast goggles (red, orange, yellow)
- 1 UV protective goggles
- 1 charging PSU
- 1 battery charging dock
- 1 car charger
- 8 batteries inside and 2 extra
- 1 carrying case to fit all four lamps
- Forensic camera filter kit

### OPTION 2: MB Aris Green (Article Number L115) 1 MB Aris Green, 1 orange goggles, 1 charging PSU, 1 battery charging dock, 1 car charger, 2 batteries inside and 2 extra, 1 carrying case, 1 forensic camera filter kit

OPTION 3: MB Aris Amber (Article Number L116)

1 MB Aris Amber, 1 red goggles, 1 charging PSU,

1 battery charging dock, 1 car charger, 2 batteries inside and 2 extra, 1 carrying case, 1 forensic camera filter kit

## OPTION 4: MB Aris Blue (Article Number L114) 1 MB Aris Blue, 1 yellow goggles, 1 charging PSU, 1 battery charging dock, 1 car charger, 2 batteries inside and 2 extra, 1 carrying case, 1 forensic camera filter kit