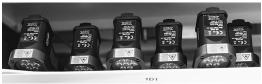

### OPTION 1: FULL MB ARIS CRIME KIT Article Number L117

- 4 lamps (1 UV-365nm, 1 Green-530nm,
- 1 Blue-455nm, 1 Amber-590nm)
- 3 contrast goggles (red, orange, yellow)
- 1 UV protective goggles
- 1 charging PSU
- 1 battery charging dock
- 1 car charger
- 8 batteries inside and 2 extra
- 1 carrying case to fit all four lamps
- Forensic camera filter kit

### OPTION 2: MB Aris Green (Article Number L115) 1 MB Aris Green, 1 orange goggles, 1 charging PSU, 1 battery charging dock, 1 car charger, 2 batteries inside and 2 extra, 1 carrying case, 1 forensic camera filter kit

OPTION 3: MB Aris Amber (Article Number L116)

1 MB Aris Amber, 1 red goggles, 1 charging PSU,

1 battery charging dock, 1 car charger, 2 batteries inside and 2 extra, 1 carrying case, 1 forensic camera filter kit

## OPTION 4: MB Aris Blue (Article Number L114) 1 MB Aris Blue, 1 yellow goggles, 1 charging PSU, 1 battery charging dock, 1 car charger, 2 batteries inside and 2 extra, 1 carrying case, 1 forensic camera filter kit