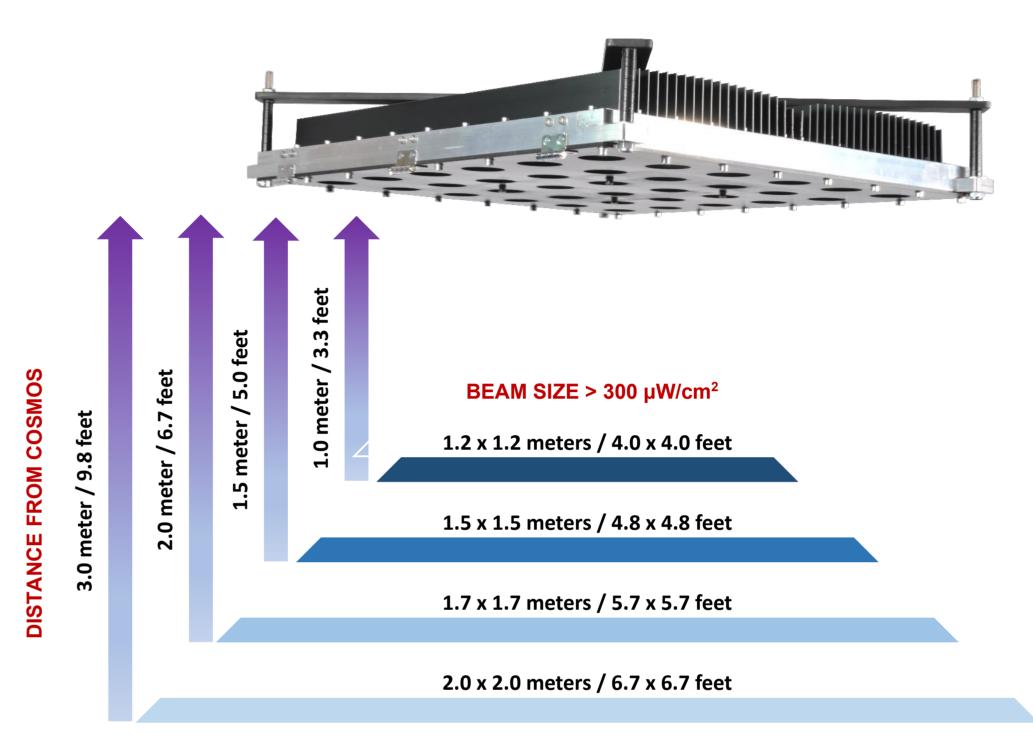

## 4 Year warranty

A unique product that was missing from the NDT industry. A UV-A light, specifically designed to withstand the harsh conditions of a wash station, covering an area of  $2 \times 2$  meters (7 x 7 feet) from a distance of 3 meters (10 feet) – the largest UV-A beam in the world! Cosmos comes with a 4-year warranty.

Beam profile > 100  $\mu$ W/cm<sup>2</sup> and > 300  $\mu$ W/cm<sup>2</sup> measured from 3.0 meters / 9.8 feet: