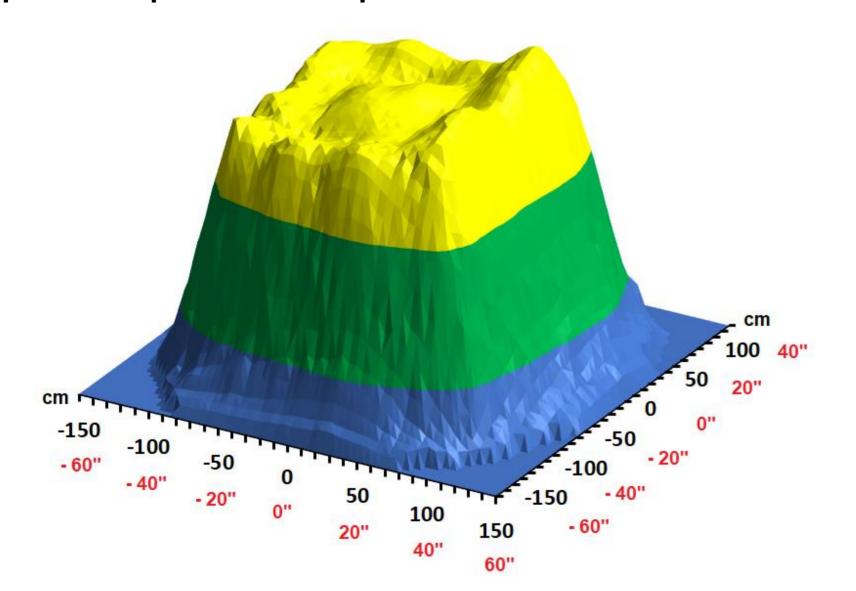

Beam profile > 100  $\mu$ W/cm<sup>2</sup> and > 300  $\mu$ W/cm<sup>2</sup> measured from 3.0 meters / 9.8 feet: