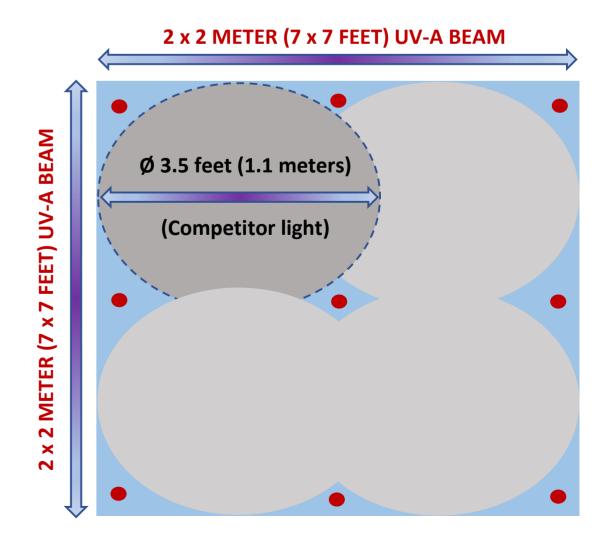

## 4 Year warranty

A unique product that was missing from the NDT industry. A UV-A light, specifically designed to withstand the harsh conditions of a wash station, covering an area of  $2 \times 2$  meters (7 x 7 feet) from a distance of 3 meters (10 feet) – the largest UV-A beam in the world! Cosmos comes with a 4-year warranty.

## Cosmos generates the largest UV-A beam in the world!

Cosmos Square beam avoids dead spots

Cost Effective!

1 Cosmos = 13

competitor lights